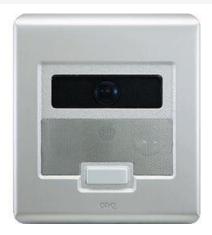

## On-Q Discontinued - Selective Call Intercom Video Door Unit, Brushed Stainless Part No. IC5003BS

This innovative door unit, housed in an attractive weatherproof finish, includes a wide-angle color camera for front door monitoring. When integrated with the On-Q camera system LCD, the doorbell press enables the image from the door unit camera to app