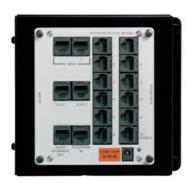

## On-Q Discontinued - Intercom Module, Standalone

Part No. IC1000

This replacement Broadcast Intercom Module fits into any On-Q enclosure while supporting 12 room units and up to three door units.