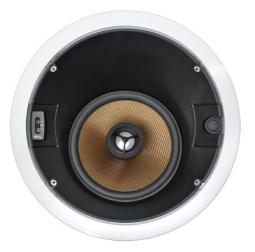

On-Q Discontinued - 7000 Series Angled In-Ceiling Speaker Part No. HT7655

Designed specifically for home theater applications, the 7000 Series Angled Speaker features an angled driver and adjustable tweeter for optimum positioning. It flush mounts into the ceiling for a clean, seamless installation.

## Features & Benefits

Suitable for moisture rich environmentsIn-ceiling design frees up wall space for flat-<br/>screen televisionsAngled driver and adjustable tweeter provide optimum positioningDesigned specifically for home theater<br/>applicationsFlush mount for clean, seamless installationProvide high-quality cinema sound in rooms of<br/>any shape