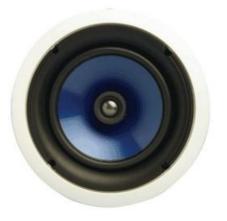

On-Q Discontinued - 5000 Series 8-in In-Ceiling Speaker, Recommended Part No. HT5800

The 5000 Series Speakers were designed specifically for surround sound home theater applications, and answer the need for exceptional sound and higher power ratings in the home.

## Features & Benefits

Foam gaskets to minimize vibration and provide an air-tight seal

Exceptional sound plus higher power ratings for home theater applications

Serves as an upgrade to the 3000 Series speakers Impedance 8 Ohms Frequency High-quality poly woofers and UFLC Soft Response 60Hz-20KHz Wattage 75W RMS / 150W Peak Dome tweeters