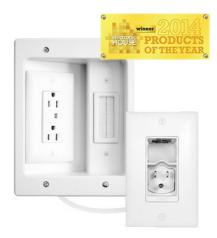

## On-Q Discontinued - In-Wall TV Power Kit

Part No. HT2202WHV1

Easily hide power and AV cables inside the wall without modifying the homes electrical wiring. This kit includes everything needed to extend power for wall mount TV installations while providing the ultimate flexibility with the innovative decorator based power inlet strap and the recessed box with duplex power receptacle.

## Features & Benefits

In-wall design hides all cabling, including power, HDMI, coax, and Cat 5e behind the wall

Recessed receptacle supports almost any type of power plug including right angles and wall warts

Hides both power and AV cables for a clean, professional installation

Duplex receptacle powers multiple devices such as a TV, speaker bar or internet media box

Unique decorator based power inlet strap provides flexible project support for ganging other connections