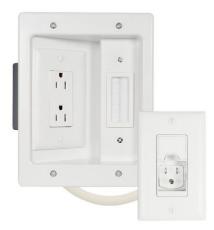

On-Q Discontinued - In-Wall TV Power Kit Part No. HT2202WHF1

Easily hide power and AV cables inside the wall without modifying the homes electrical wiring. This kit includes everything needed to extend power for wall mount TV installations while providing the ultimate flexibility with the innovative decorator ba

## Features & Benefits

In-wall design hides all cabling, including power, HDMI, coax, and Cat 5e behind the wall

Recessed receptacle supports almost any type of power plug including right angles and wall warts

Hides both power and AV cables for a clean, professional installation

Duplex receptacle powers multiple devices such as a TV, speaker bar or internet media box

Unique decorator based power inlet strap provides flexible project support for ganging other connections