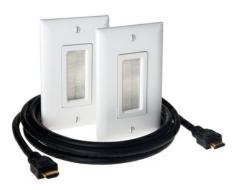

On-Q Discontinued - HDMI In-Wall Connection Kit Part No. HT2000WHV1

The HDMI In-Wall Connection Kit helps conceal low voltage cable behind the wall in a flat panel TV installation.

## Features & Benefits

HDMI In-Wall Connection Kit

Hides up to two other cables, such as coax, data or audio

Allows storage of cable slack inside the wall for easy access behind flat panel  $\mathsf{TV}$ 