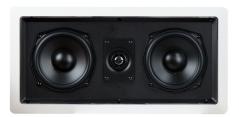

## On-Q **Discontinued - 1000 Series 5.25-in In-Wall LCR Speaker** Part No. HT1LCRV1

1000 Series 5.25-in In-Wall LCR Speaker