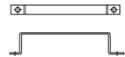

## Wiremold HS12 Hold-Down Straps

Part No. HS244

To fasten ducts to the slab in shallow concrete. Used in place of duct supports. Straps maintain 1" (25mm) spacing between ducts on multiple duct runs and prevent duct from floating during concrete pour. Attaches to slab with stakes or drive pins (not included). Locate Hold-Down Straps on approximate 5' (1.5m) centers. Duct Systems with both #2 and #4 ducts will require a 1/4" thick shim to bring the top of the #2 duct level with the #4 duct. Consult factory for additional information.