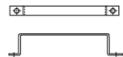

## Wiremold HS12 Hold-Down Straps

Part No. HS224

To fasten ducts to the slab in shallow concrete. Used in place of duct supports. Straps maintain 1" (25mm) spacing between ducts on multiple duct runs and prevent duct from floating during concrete pour. Attaches to slab with stakes or drive pins (not included). Locate Hold-Down Straps on approximate 5' (1.5m) centers. Duct Systems with both #2 and #4 ducts will require a 1/4" thick shim to bring the top of the #2 duct level with the #4 duct. Consult factory for additional information.