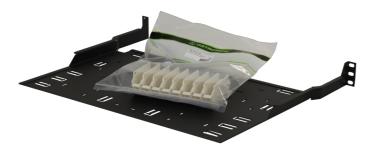

Ortronics Fiber Cable Management Shelf for HDJ Patch Panels Part No. HDCM-001

Fiber Rear Cable Management Tray, 1RU, for PHDHDJ panels when using HDFM or LMH cassettes. Management spools and mounting hardwar included.

## Features & Benefits

Mounting tray, cable spools, cable ties included