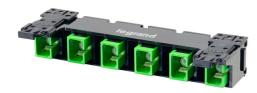

## Ortronics **HDJ Series 6 SC to SC Simplex Fiber Adapter Panel, 6-Fiber OS2 - Green**Part No. HD6FM-FSC1CC-00

Infinium HDFM Adapter Panels offer pass through connections and rear-loading access for Infinium High Density or HDJ modular panels.

## Features & Benefits

| Couples 6 LC, SC or MPO connections |           | Compact high density design |              |
|-------------------------------------|-----------|-----------------------------|--------------|
| Many color options                  |           | Rear loading                |              |
| Easy, snap-in installation          |           |                             |              |
| Specifications                      |           |                             |              |
| General Info                        |           |                             |              |
| Product Line                        | Ortronics | UPC Number                  | 662875013433 |
| Country Of Origin                   | Mexico    |                             |              |
| Dimensions                          |           |                             |              |
| Product Width US                    | 4.13 in   | Product Depth US            | 1.61 in      |
| Product Height US                   | 0.77 in   |                             |              |