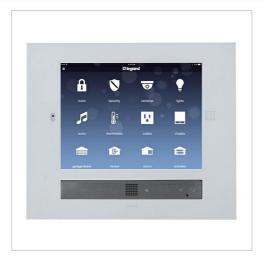

## On-Q Discontinued - Intuity Command Center, White Part No. HA7110WH

The Intuity Command Center (HA7110-WH) provides an in-wall master control station for an Intuity system, featuring a recessed mounted iPad mini for system navigation and operation, as well as a built-in intercom and Digital Audio zone. Using the Intu

## Features & Benefits

Convenient control of your home systems from the simple Intuity App for Features an intuitive user interface for easy access iOS and Android devices and use of all systems

Blends into any d: cor with a sleek, recessed design and capacitive touch controls \*iPad sold separately