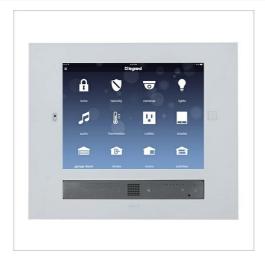

## On-Q **Discontinued - Intuity Command Center, Light Almond** Part No. HA7110LA

The Intuity Command Center (HA7110-LA) provides an in-wall master control station for an Intuity system, featuring a recessed mounted iPad mini for system navigation and operation, as well as a built-in intercom and Digital Audio zone. Using the Intu

## Features & Benefits

Convenient control of your home systems from the simple Intuity App for Features an intuitive user interface for easy access iOS and Android devices and use of all systems

Blends into any d: cor with a sleek, recessed design and capacitive touch controls \*iPad sold separately