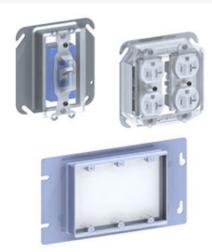

## Features & Benefits

Reusable tough cover to minimize device damage from drywall installation

| Specifications              |              |                   |               |
|-----------------------------|--------------|-------------------|---------------|
| General Info                |              |                   |               |
| Product Line                | Cablofil     | Finish            | GS            |
| UPC Number                  | 800388058460 | Country Of Origin | United States |
| Buy American Act Compliance |              |                   |               |
| ВАА                         | Yes          |                   |               |