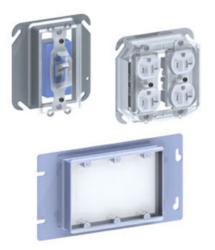

## Features & Benefits

Reusable tough cover to minimize device damage from drywall installation