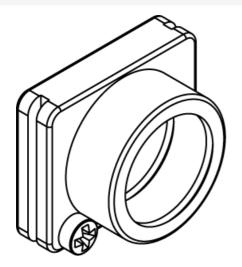

## Wiremold RC9 Furniture Feed Poke-Thru Drop-In Hub

Part No. FFD-P

3/4" trade size threaded drop-in hub. Used to make conduit connections to the service head.

## Features & Benefits

3/4" trade size threaded drop-in hub. Used to make conduit connections to the service head.