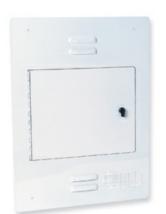

## On-Q **Discontinued - Medium Hinged Metal Cover With Latch** Part No. F8033

The cover for the 26"" medium Enclosure for Concrete Construction mounts flush with the wall. It is slightly larger than the enclosure itself which hides drywall rough edges giving a polished, finished look. A hinged door gives the homeowner access to t