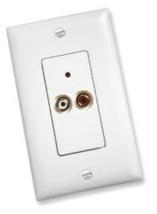

On-Q Discontinued - IyriQ<sup>™</sup> Local Source Input, White Part No. F7417WH

Allows user to plug in devices like portable audio players, master bedroom TVs, or computer audio outputs for in-room listening on local speakers. Automatically overrides the remote source music in the room when the local source is on and returns to so

For use with the lyriQ Audio System