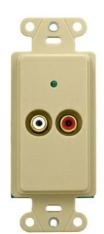

## On-Q **Discontinued - lyriQ™ Local Source Input, Ivory** Part No. F7417IV

Allows user to plug in devices like portable audio players, master bedroom TVs, or computer audio outputs for in-room listening on local speakers. Automatically overrides the remote source music in the room when the local source is on and returns to so