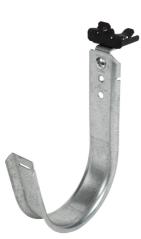

## Cablofil 4" JHook Wide/ret - 90 deg swivel knock on beam clp 1/8"-1/4" - Box of 25 [F000653] Part No. F000653

Cablofil J Hooks provide an easy to insall, non-continuous cable support for all types of telecommunication, data and power cabling.

## Features & Benefits

Includes simple to install wire type cable retainer