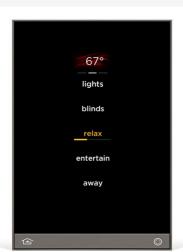

## Vantage Equinox 40 Part No. EQ40TB-TI

Equinox 40 is a small form factor LCD keypad that provides control of scenes, shades, audio, and climate in a single-gang, 4.3" capacitive touch LCD screen. It offers a simple navigation experience and an ambient light sensor for auto day/night backlighting. Utilizing the power of Vantage Design Center software, Equinox 40 can be configured with multiple mini widget combinations and access to between 9-15 programmable lighting or scene buttons (depending on the configuration selected).