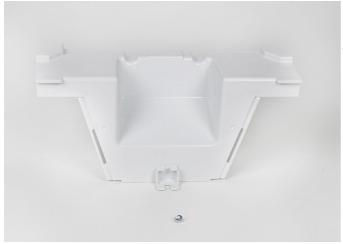

## Wiremold Evolution Series EFB8 and EFB10 Floor Box Tunnel

Part No. EFB810-TUN

For EFB8 Series and EFB10 Series boxes. Tunnel allows cables to be wrapped around box from one module to the other.

## Features & Benefits

For EFB8 Series and EFB10 Series boxes. Tunnel allows cables to be wrapped around box from one module to the other.