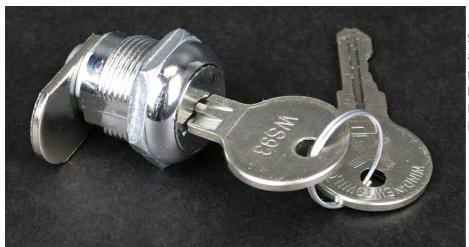

## Wiremold **Discontinued - ECB-CLK Lock and Key Set** Part No. ECB-CLK

Standard quarter turn lock and key set, allows a standard ceiling enclosure to be retrofitted from the quarter turn latch to a locking option. Works with the ECB2S, ECB2SP, ECB2S-CR, ECB2SP-CR, ECB2S-RLNK, and ECB2SP-RLNK enclosures.