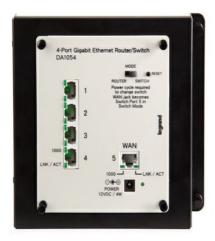

# On-Q Discontinued - 4-Port Gigabit Router/Switch

Part No. DA1054

This versatile triple-speed Ethernet interface can operate as either a 4-port Gigabit Broadband Router or a 5-port Gigabit Switch, selectable with the flip of a switch. In Router mode, it so capable of up-linking with virtually any ADSL or Cable modem,

#### Features & Benefits

Delivers speeds up to 300 Mbps

Includes router disable feature for when customer has existing router

Features gigabit WAN port

12-volt power supply (PW7760) sold separately

Enhanced firewall protection for secure network connections

Becomes a 5-port gigabit switch with routing disabled

Includes Mounting Bracket