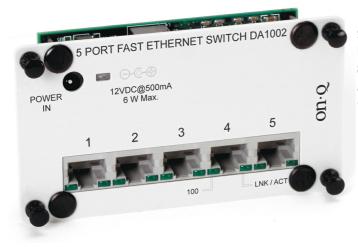

On-Q Discontinued - 5-Port 10/100 Ethernet Network Switch Part No. DA1002

Supports up to five connections in a 10/100 Mbps Ethernet local area network. Complies with IEEE 802.3 10BaseT and 802.3 100BaseT switch standards and is auto-sensing and auto-configuring. Meets stringent FCC Class B requirements for minimizing interfe