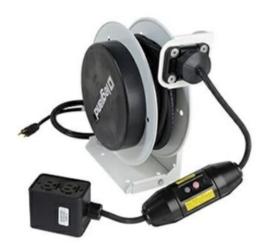

## Pass and Seymour Discontinued - 1000 Series Cable Reel with Tri-Tap, 10 Amp, 16 AWG, 50 ft Part No. CRCD163N50T10

The 1000 Series Cable Reels for commercial and light industrial applications provide a reliable, versatile and economical way to provide remote power in environments such as warehouses and maintenance shops. Easy to install and made in the USA.