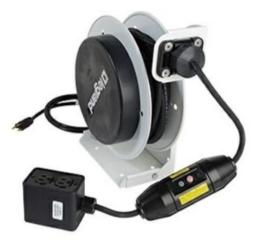

## Pass and Seymour Discontinued - 1000 Series Cable Reel with Tri-Tap, 10 Amp, 16 AWG, 50 ft Part No. CRCD163N50T10

The 1000 Series Cable Reels for commercial and light industrial applications provide a reliable, versatile and economical way to provide remote power in environments such as warehouses and maintenance shops. Easy to install and made in the USA.

## Features & Benefits

| Made in USA          | Black molded nylon construction with reinforced steel frame |       |       |
|----------------------|-------------------------------------------------------------|-------|-------|
| Rated for indoor use | cULus Listed                                                |       |       |
| Specifications       |                                                             |       |       |
| General Info         |                                                             |       |       |
| Product Line         | Pass & Seymour                                              | Color | Black |
| Country Of Origin    | United States                                               |       |       |