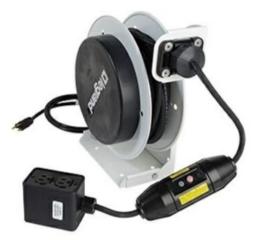

## Pass and Seymour Discontinued - 1000 Series Cable Reel with Tri-Tap, 10 Amp, 16 AWG, 25 ft Part No. CRCD163N25T10

The 1000 Series Cable Reels for commercial and light industrial applications provide a reliable, versatile and economical way to provide remote power in environments such as warehouses and maintenance shops. Easy to install and made in the USA.

## Features & Benefits

| Made in USA          | Black molded nylon construction with reinforced steel frame |       |       |
|----------------------|-------------------------------------------------------------|-------|-------|
| Rated for indoor use | cULus Listed                                                |       |       |
| Specifications       |                                                             |       |       |
| General Info         |                                                             |       |       |
| Product Line         | Pass & Seymour                                              | Color | Black |
| Country Of Origin    | United States                                               |       |       |