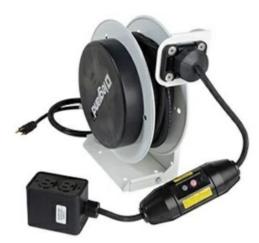

## Pass and Seymour Discontinued - 1000 Series Cable Reel with Quad RB, 10 Amp, 16 AWG, 25 ft Part No. CRCD163N25R10

1000 Series Cable Reel with Quad RB, 10 Amp, 16 AWG, 25 ft

## Features & Benefits

|  | Made in USA | Black molded nylor | n construction with | reinforced steel frame |
|--|-------------|--------------------|---------------------|------------------------|
|--|-------------|--------------------|---------------------|------------------------|

Rated for indoor use cULus Listed

## General Info

| Product Line      | Pass & Seymour | Color | Black |
|-------------------|----------------|-------|-------|
| Country Of Origin | United States  |       |       |