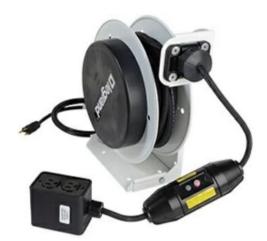

## Pass and Seymour 1000 Series Cable Reel with Single Outlet, 15 Amp, 12 AWG, 50 ft Part No. CRCD123N50S15

1000 Series Cable Reel with Single Outlet, 15A, 12 AWG, 50 ft

## Features & Benefits

| Made in OSA Diack indiaed hytoriconstruction with remindred steet hand | Made in USA | Black molded nyl | lon construction with | reinforced steel frame |
|------------------------------------------------------------------------|-------------|------------------|-----------------------|------------------------|
|------------------------------------------------------------------------|-------------|------------------|-----------------------|------------------------|

Rated for indoor use cULus Listed