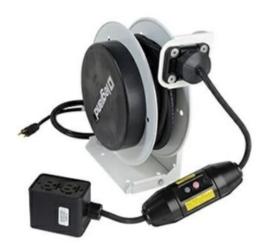

## Pass and Seymour 1000 Series Cable Reel with Single Outlet, 15 Amp, 12 AWG, 50 ft Part No. CRCD123N50S15

1000 Series Cable Reel with Single Outlet, 15A, 12 AWG, 50 ft

## Features & Benefits

| Made in OSA Diack indiaed hytoriconstruction with remindred steet hand | Made in USA | Black molded nyl | lon construction with | reinforced steel frame |
|------------------------------------------------------------------------|-------------|------------------|-----------------------|------------------------|
|------------------------------------------------------------------------|-------------|------------------|-----------------------|------------------------|

Rated for indoor use cULus Listed