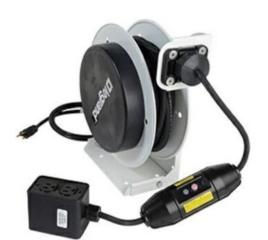

## Pass and Seymour 1000 Series Cable Reel with Flying Lead, 20 Amp, 12 AWG, 25 ft Part No. CRCD123N25F20

1000 Series Cable Reel with Flying Lead, 20A, 12 AWG, 25 ft

## Features & Benefits

| Made in USA Black molded nylon construction with reinforced steel frame |
|-------------------------------------------------------------------------|
|-------------------------------------------------------------------------|

Rated for indoor use cULus Listed