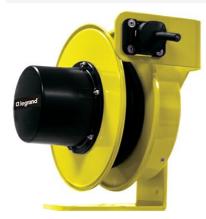

## Pass and Seymour Discontinued - 1400 Series Cable Reel with Flying Lead 16A, 12 AWG, 40 ft For Lift/Drag Applications

Part No. CR14L124N40F16B

The 1400 Series Industrial Cable Reels are the professionals choice for demanding industrial applications where reliability and versatility are paramount. Made in the USA with a minimum of components, these reels are ideal for assembly and fabrication work areas, Class A/C overhead cranes and hoists, schools and theaters, and much more.

## Features & Benefits

Made in USA Steel frame construction, black thermoplastic slip ring cover, yellow powder-coat finish

NEMA 4 rated enclosure UL and CSA Listed

**Specifications** 