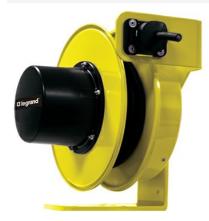

## Pass and Seymour Discontinued - 1400 Series Cable Reel with Flying Lead 16A, 12 AWG, 30 ft For Lift/Drag Applications

Part No. CR14L124N30F16B

The 1400 Series Industrial Cable Reels are the professionals choice for demanding industrial applications where reliability and versatility are paramount. Made in the USA with a minimum of components, these reels are ideal for assembly and fabrication work areas, Class A/C overhead cranes and hoists, schools and theaters, and much more.

## Features & Benefits

Made in USA Steel frame construction, black thermoplastic slip ring cover, yellow powder-coat finish

NEMA 4 rated enclosure UL and CSA Listed

**Specifications** 