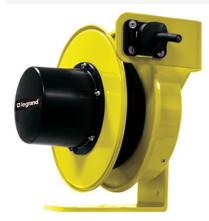

## Pass and Seymour Discontinued - 1400 Series Cable Reel with Flying Lead 16A, 12 AWG, 20 ft For Lift/Drag Applications

Part No. CR14L124N20F16

The 1400 Series Industrial Cable Reels are the professionals choice for demanding industrial applications where reliability and versatility are paramount. Made in the USA with a minimum of components, these reels are ideal for assembly and fabrication work areas, Class A/C overhead cranes and hoists, schools and theaters, and much more.

## Features & Benefits

Made in USA Steel frame construction, black thermoplastic slip ring cover, yellow powder-coat finish

NEMA 4 rated enclosure UL and CSA Listed