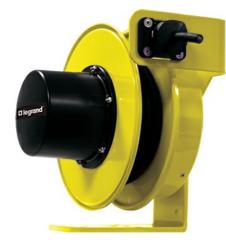

## Pass and Seymour 1400 Series Cable Reel with Flying Lead 20A, 12 AWG, 50 ft For Lift/Drag Applications Part No. CR14L123N50F20

The 1400 Series Industrial Cable Reels are the professionals choice for demanding industrial applications where reliability and versatility are paramount. Made in the USA with a minimum of components, these reels are ideal for assembly and fabrication work areas, Class A/C overhead cranes and hoists, schools and theaters, and much more.

## Features & Benefits

| Made in USA            | Steel frame construction, black thermoplastic slip ring cover, yellow powder-coat finish |       |        |
|------------------------|------------------------------------------------------------------------------------------|-------|--------|
| NEMA 4 rated enclosure | UL and CSA Listed                                                                        |       |        |
| Specifications         |                                                                                          |       |        |
| General Info           |                                                                                          |       |        |
| Product Line           | Pass & Seymour                                                                           | Color | Yellow |
| Country Of Origin      | United States                                                                            |       |        |
|                        |                                                                                          |       |        |