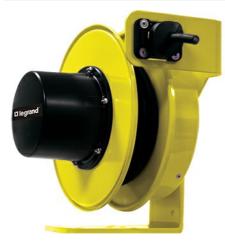

## Pass and Seymour 1400 Series Cable Reel with Flying Lead 20A, 12 AWG, 40 ft For Lift/Drag Applications Part No. CR14L123N40F20

The 1400 Series Industrial Cable Reels are the professionals choice for demanding industrial applications where reliability and versatility are paramount. Made in the USA with a minimum of components, these reels are ideal for assembly and fabrication work areas, Class A/C overhead cranes and hoists, schools and theaters, and much more.

## Features & Benefits

Made in USA Steel frame construction, black thermoplastic slip ring cover, yellow powder-coat finish

NEMA 4 rated enclosure UL and CSA Listed

**Specifications** 