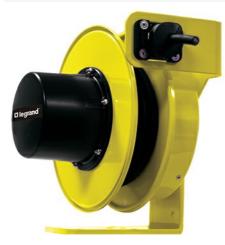

## Pass and Seymour 1400 Series Cable Reel with Flying Lead 20A, 12 AWG, 30 ft For Lift/Drag Applications Part No. CR14L123N30F20B

The 1400 Series Industrial Cable Reels are the professionals choice for demanding industrial applications where reliability and versatility are paramount. Made in the USA with a minimum of components, these reels are ideal for assembly and fabrication work areas, Class A/C overhead cranes and hoists, schools and theaters, and much more.

## Features & Benefits

| Made in USA | Steel frame construction, black thermo | plastic slip rin | a cover, vellow | powder-coat finish |
|-------------|----------------------------------------|------------------|-----------------|--------------------|
|             |                                        |                  |                 |                    |

NEMA 4 rated enclosure UL and CSA Listed