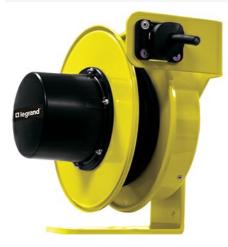

## Pass and Seymour 1400 Series Cable Reel with Flying Lead 20A, 10 AWG, 50 ft For Lift/Drag Applications Part No. CR14L104N50F20

The 1400 Series Industrial Cable Reels are the professionals choice for demanding industrial applications where reliability and versatility are paramount. Made in the USA with a minimum of components, these reels are ideal for assembly and fabrication work areas, Class A/C overhead cranes and hoists, schools and theaters, and much more.

## Features & Benefits

Made in USA Steel frame construction, black thermoplastic slip ring cover, yellow powder-coat finish

NEMA 4 rated enclosure UL and CSA Listed