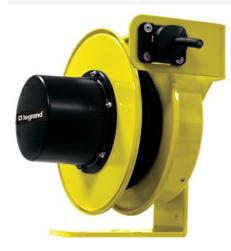

## Pass and Seymour 1400 Series Cable Reel with Flying Lead 20A, 10 AWG, 40 ft For Lift/Drag Applications Part No. CR14L104N40F20

The 1400 Series Industrial Cable Reels are the professionals choice for demanding industrial applications where reliability and versatility are paramount. Made in the USA with a minimum of components, these reels are ideal for assembly and fabrication work areas, Class A/C overhead cranes and hoists, schools and theaters, and much more.

## Features & Benefits

Made in USA Steel frame construction, black thermoplastic slip ring cover, yellow powder-coat finish

NEMA 4 rated enclosure UL and CSA Listed