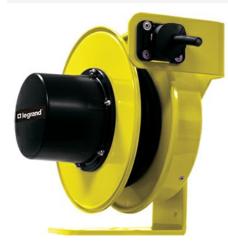

## Pass and Seymour 1400 Series Cable Reel with Flying Lead 20A, 10 AWG, 30 ft For Lift/Drag Applications Part No. CR14L104N30F20B

The 1400 Series Industrial Cable Reels are the professionals choice for demanding industrial applications where reliability and versatility are paramount. Made in the USA with a minimum of components, these reels are ideal for assembly and fabrication work areas, Class A/C overhead cranes and hoists, schools and theaters, and much more.

## Features & Benefits

| Made in USA | Steel frame construction, black t | thermoplastic slip | ring cover. | yellow powder-coat finish |
|-------------|-----------------------------------|--------------------|-------------|---------------------------|
|             |                                   |                    |             |                           |

NEMA 4 rated enclosure UL and CSA Listed