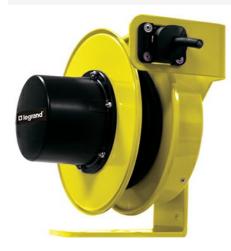

## Pass and Seymour 1400 Series Cable Reel with Flying Lead 25A, 10 AWG, 30 ft For Lift/Drag Applications Part No. CR14L103N30F25B

The 1400 Series Industrial Cable Reels are the professionals choice for demanding industrial applications where reliability and versatility are paramount. Made in the USA with a minimum of components, these reels are ideal for assembly and fabrication work areas, Class A/C overhead cranes and hoists, schools and theaters, and much more.

## Features & Benefits

| Made in USA | Steel frame construction, black t | thermoplastic slip | ring cover. | yellow powder-coat finish |
|-------------|-----------------------------------|--------------------|-------------|---------------------------|
|             |                                   |                    |             |                           |

NEMA 4 rated enclosure UL and CSA Listed