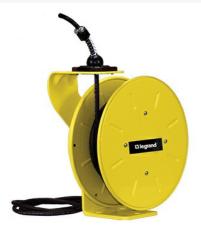

## Pass and Seymour Discontinued - 1200 Series Cable Reel with Flying Lead 8 Amp, 16 AWG, 50 ft For Lift/Drag Applications Part No. CR12L164N50F08B

Industrial-grade 1200 Series Cable Reels are precision machines, built with a minimum of components to provide years of reliable service with little or no maintenance. Made of all steel construction in the USA, these cable rells are ideal for assembly and fabrication work areas, conveyors, utility trucks, automotive and truck work bays, and much more.

## Features & Benefits

| Made in USA       | All steel construction with fiberglass/nylon drum, yellow powder coat finish |       |       |  |
|-------------------|------------------------------------------------------------------------------|-------|-------|--|
| UL/CSA Listed     |                                                                              |       |       |  |
| Specifications    |                                                                              |       |       |  |
| General Info      |                                                                              |       |       |  |
| Product Line      | Pass & Seymour                                                               | Color | Black |  |
| Country Of Origin | United States                                                                |       |       |  |