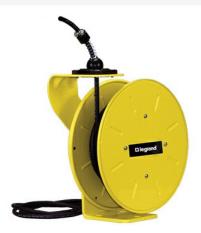

## Pass and Seymour Discontinued - 1200 Series Cable Reel with Flying Lead 8 Amp, 16 AWG, 35 ft For Lift/Drag Applications Part No. CR12L164N35F08

Industrial-grade 1200 Series Cable Reels are precision machines, built with a minimum of components to provide years of reliable service with little or no maintenance. Made of all steel construction in the USA, these cable rells are ideal for assembly and fabrication work areas, conveyors, utility trucks, automotive and truck work bays, and much more.

## Features & Benefits

Country Of Origin

United States

| Made in USA    | All steel construction with fiberglass/nylon drum, yellow powder coat finish |       |        |  |
|----------------|------------------------------------------------------------------------------|-------|--------|--|
| UL/CSA Listed  |                                                                              |       |        |  |
| Specifications |                                                                              |       |        |  |
| General Info   |                                                                              |       |        |  |
| Product Line   | Pass & Seymour                                                               | Color | Yellow |  |