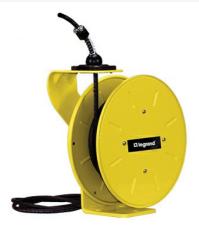

## Pass and Seymour Discontinued - 1200 Series Cable Reel with Flying Lead 10 Amp, 16 AWG, 50 ft For Lift/Drag Applications Part No. CR12L163N50F10B

Industrial-grade 1200 Series Cable Reels are precision machines, built with a minimum of components to provide years of reliable service with little or no maintenance. Made of all steel construction in the USA, these cable rells are ideal for assembly and fabrication work areas, conveyors, utility trucks, automotive and truck work bays, and much more.

## Features & Benefits

| Made in USA       | All steel construction with fiberglass/nylon drum, yellow powder coat finish |       |       |  |
|-------------------|------------------------------------------------------------------------------|-------|-------|--|
| UL/CSA Listed     |                                                                              |       |       |  |
| Specifications    |                                                                              |       |       |  |
| General Info      |                                                                              |       |       |  |
| Product Line      | Pass & Seymour                                                               | Color | Black |  |
| Country Of Origin | United States                                                                |       |       |  |