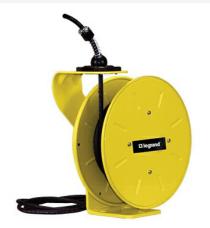

## Pass and Seymour Discontinued - 1200 Series Cable Reel with Flying Lead 10 Amp, 16 AWG, 50 ft For Lift/Drag Applications Part No. CR12L163N50F10

Industrial-grade 1200 Series Cable Reels are precision machines, built with a minimum of components to provide years of reliable service with little or no maintenance. Made of all steel construction in the USA, these cable rells are ideal for assembly and fabrication work areas, conveyors, utility trucks, automotive and truck work bays, and much more.

## Features & Benefits

| Made in USA       | All steel construction with fiberglass/nylon drum, yellow powder coat finish |       |        |  |
|-------------------|------------------------------------------------------------------------------|-------|--------|--|
| UL/CSA Listed     |                                                                              |       |        |  |
| Specifications    |                                                                              |       |        |  |
| General Info      |                                                                              |       |        |  |
| Product Line      | Pass & Seymour                                                               | Color | Yellow |  |
| Country Of Origin | United States                                                                |       |        |  |