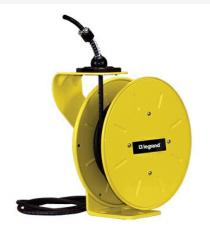

## Pass and Seymour Discontinued - 1200 Series Cable Reel with Flying Lead 10 Amp, 16 AWG, 35 ft For Lift/Drag Applications Part No. CR12L163N35F10B

Industrial-grade 1200 Series Cable Reels are precision machines, built with a minimum of components to provide years of reliable service with little or no maintenance. Made of all steel construction in the USA, these cable rells are ideal for assembly and fabrication work areas, conveyors, utility trucks, automotive and truck work bays, and much more.

## Features & Benefits

| Made in USA       | All steel construction with fiberglass/nylon drum, yellow powder coat finish |       |       |  |
|-------------------|------------------------------------------------------------------------------|-------|-------|--|
| UL/CSA Listed     |                                                                              |       |       |  |
| Specifications    |                                                                              |       |       |  |
| General Info      |                                                                              |       |       |  |
| Product Line      | Pass & Seymour                                                               | Color | Black |  |
| Country Of Origin | United States                                                                |       |       |  |