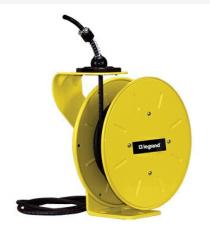

## Pass and Seymour Discontinued - 1200 Series Cable Reel with Flying Lead 10 Amp, 16 AWG, 35 ft For Lift/Drag Applications Part No. CR12L163N35F10

Industrial-grade 1200 Series Cable Reels are precision machines, built with a minimum of components to provide years of reliable service with little or no maintenance. Made of all steel construction in the USA, these cable rells are ideal for assembly and fabrication work areas, conveyors, utility trucks, automotive and truck work bays, and much more.