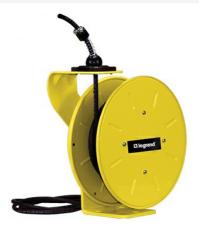

## Pass and Seymour Discontinued - 1200 Series Cable Reel with Flying Lead 10 Amp, 16 AWG, 25 ft For Lift/Drag Applications Part No. CR12L163N25F10B

Industrial-grade 1200 Series Cable Reels are precision machines, built with a minimum of components to provide years of reliable service with little or no maintenance. Made of all steel construction in the USA, these cable rells are ideal for assembly and fabrication work areas, conveyors, utility trucks, automotive and truck work bays, and much more.

## Features & Benefits

Country Of Origin

United States

| Made in USA    | All steel construction with fiberglass/nylon drum, yellow powder coat finish |       |       |  |
|----------------|------------------------------------------------------------------------------|-------|-------|--|
| UL/CSA Listed  |                                                                              |       |       |  |
| Specifications |                                                                              |       |       |  |
| General Info   |                                                                              |       |       |  |
| Product Line   | Pass & Seymour                                                               | Color | Black |  |